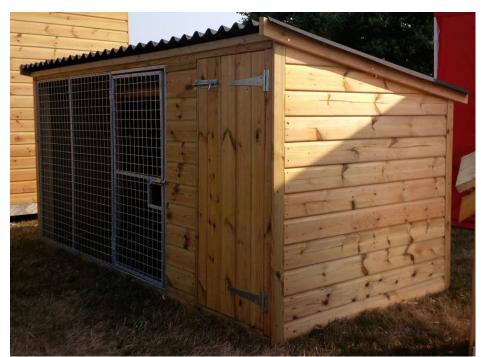

## **Day Dog Kennel**

## Specification

| •                                     | 50x50 framework                      |         |
|---------------------------------------|--------------------------------------|---------|
| •                                     | Ex 19mm shiplap cladding             |         |
| •                                     | Black onduline roof laid on 11mm OSB |         |
| •                                     | Sleeping area unlined                |         |
| •                                     | 22mm raised (50mm) floor             |         |
| •                                     | Building sits to floor all round     |         |
| •                                     | 50x50x3mm mesh frontage              |         |
| •                                     | 300mm wide pop hole                  |         |
| Prices                                |                                      | INC VAT |
| 1.2m wide x 2.7m Long x 1.3m height   |                                      | £560    |
| Increase length per 600mm             |                                      | £60     |
| 1.8m wide x 2.7m Long x 1.5m height   |                                      | £675    |
| Increase length per 600mm             |                                      | £72     |
| Insulate and ply line sleeping area   |                                      | £85     |
| Opening chew strips                   |                                      | £30     |
| Insulate Floor in sleeping area       |                                      | £35     |
| Galvanised steel bars in lieu of mesh |                                      | £28     |